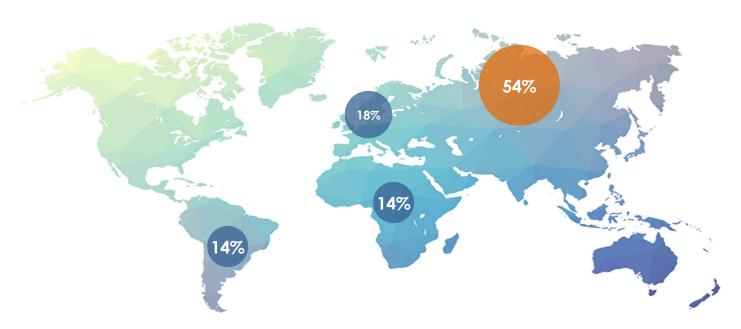

#### SUPER-ECO BULKERS WORLD MAP

Super-Eco Dry Vessel's were discharged 1,016,223.92 metric tonnes in 41 ports during the 3rd Q 2019 which are 54% from Asia, 18% from Europe & 14% from South America & Africa.