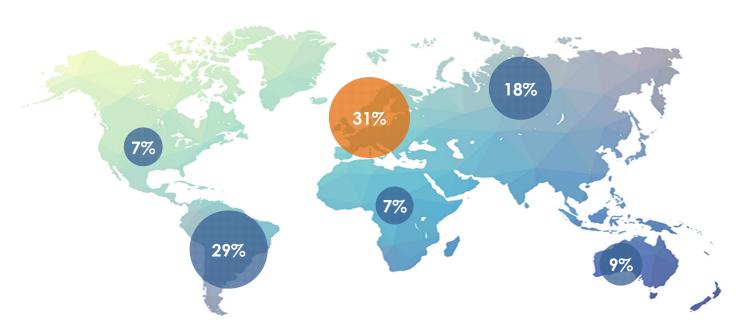

#### SUPER-ECO BULKERS WORLD MAP

Super-Eco Dry Vessel's were loaded 1,016,223.92 metric tonnes in 38 ports during the 3rd Q 2019 which are 31% from Europe, 29% from South America, 18% from Asia, 9% from Australia & 7% from North America & Africa.